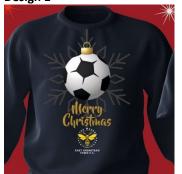

## Design 1

Design 3

Design 4

Design 5

Colour Options: Available in 3 colours (Black, Green and Red)

**Prices:** 

Adult: **£18.50** Kids/Youth: £13.50