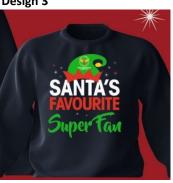

## Design 1

Design 3

Design 4

Design 5

Colour Options: Available in 3 colours (Black, Green and Red)

**Prices:** 

Adult: **£18.50** Kids/Youth: £13.50