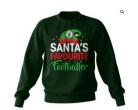

## Design 1

Design 3

Design 4

Design 5

Colour Options: Available in 3 colours (Black, Green and Red)

**Prices:** 

Adult: **£18.50** Kids/Youth: £13.50